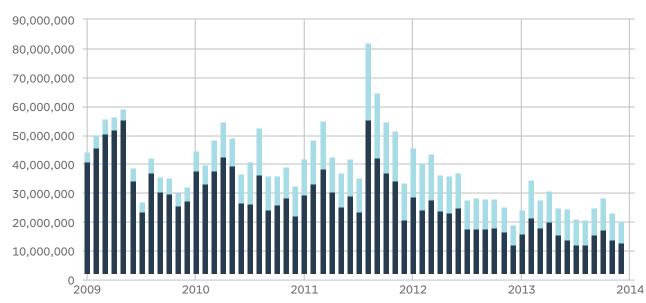

## Monthly Trading Volume Sampo plc, 2009–2013

#### Shares

- Volume BATS, Burqundy, Chi-X, Turqoise
- Volume NASDAQ OMX Helsinki