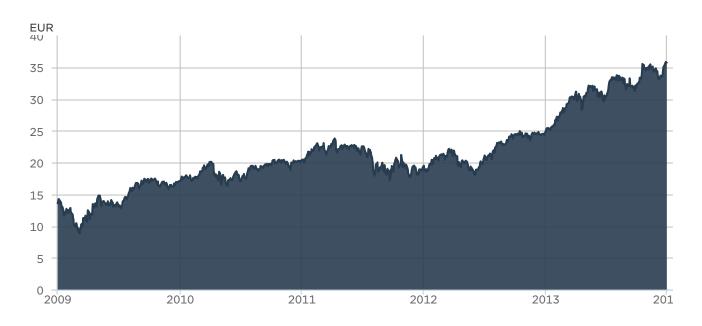

Jan 2012 | 558,800,000 | 1,200,000 | 560,000,000 | no change          |                                              |
| 1 Jan 2013 | 558,800,000 | 1,200,000 | 560,000,000 | no change          |                                              |
| 1 Jan 2014 | 558,800,000 | 1,200,000 | 560,000,000 |                    |                                              |

Sampo A shares have been quoted on the main list of the NASDAQ OMX Helsinki since 1988 and all of the B shares are held by Kaleva Mutual Insurance Company. B shares can be converted into A shares at the request of the holder. At the end of the financial year, Sampo plc didn't hold any of its own A shares. Neither did the other Group companies hold any shares in the parent company.

## Share Price Performance Sampo plc, 2009-2013



## Monthly Trading Volume Sampo plc, 2009–2013

#### Shares



- Volume BATS, Burqundy, Chi-X, Turqoise
- Volume NASDAQ OMX Helsinki